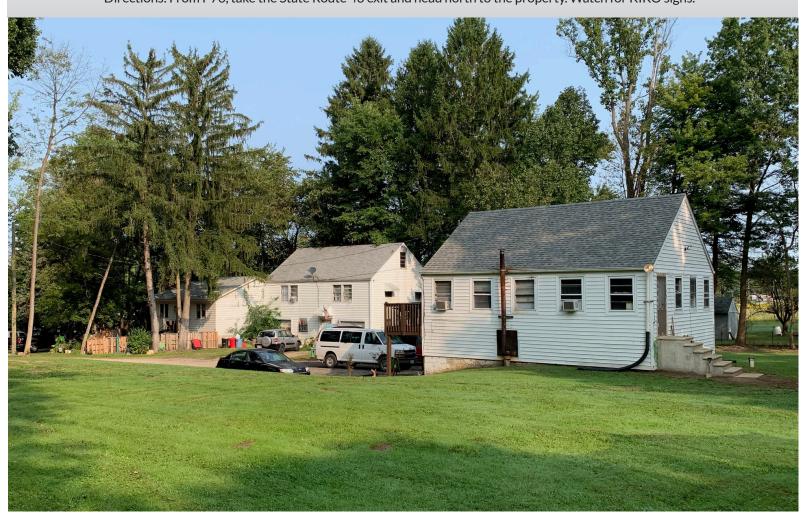

## **Investment Opportunity! Multi Family Property**

2.461 ACRES - COMMERCIAL ZONING **BRIMFIELD TWP. - FIELD LSD** 

ABSOLUTE AUCTION, all sells to the highest bidder. Location:

4666 SR 43, Kent, OH 4424

Directions: From I-76, take the State Route 43 exit and head north to the property. Watch for KIKO signs.

Information is believed to be accurate but not guaranteed. KIKO Auctioneers

Location, Location, Location: 2.461 Acres, partially wooded in high traffic count area. Zoned GC (General Commercial). Property features a Duplex built in 1940 w/ approx. 1,144 sq. ft. of living. Unit #1 has one bedroom, one full bath, kitchen & living room. Unit #2 has two bedrooms, one full bath, kitchen & living room. Two-car attached garage. Additional Home built in 1950 w/ approx. 672 sq. ft. Unit #3 has three bedrooms, one full bath, kitchen & living room. Well & septic. Parcel #04-023-00-00-04-000. 1/2-year taxes \$1,675.21. Great investment opportunity w/ convenient location close to highway, shopping & downtown Kent.