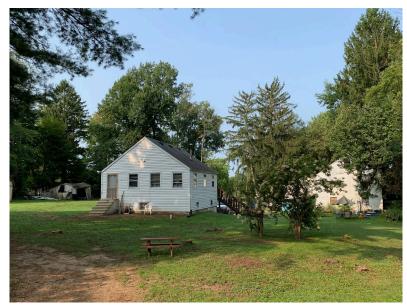

Directions: From I-76, take the State Route 43 exit and head north to the property. Watch for KIKO signs.

Information is believed to be accurate but not guaranteed. KIKO Auctioneers

Location, Location, Location: 2.461 Acres, partially wooded in high traffic count area. Zoned GC (General Commercial). Property features a Duplex built in 1940 w/ approx. 1,144 sq. ft. of living. Unit #1 has one bedroom, one full bath, kitchen & living room. Unit #2 has two bedrooms, one full bath, kitchen & living room. Two-car attached garage. Additional Home built in 1950 w/ approx. 672 sq. ft. Unit #3 has three bedrooms, one full bath, kitchen & living room. Well & septic. Parcel #04-023-00-00-04-000. 1/2-year taxes \$1,675.21. Great investment opportunity w/ convenient location close to highway, shopping & downtown Kent.