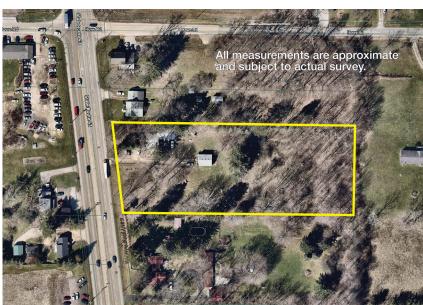

## **Investment Opportunity! Multi Family Property**

2.461 ACRES - COMMERCIAL ZONING **BRIMFIELD TWP. - FIELD LSD** 

ABSOLUTE AUCTION, all sells to the highest bidder. Location:

4666 SR 43, Kent, OH 4424

Directions: From I-76, take the State Route 43 exit and head north to the property. Watch for KIKO signs.

Information is believed to be accurate but not guaranteed. KIKO Auctioneers

Location, Location, Location: 2.461 Acres, partially wooded in high traffic count area. Zoned GC (General Commercial). Property features a Duplex built in 1940 w/ approx. 1,144 sq. ft. of living. Unit #1 has one bedroom, one full bath, kitchen & living room. Unit #2 has two bedrooms, one full bath, kitchen & living room. Two-car attached garage. Additional Home built in 1950 w/ approx. 672 sq. ft. Unit #3 has three bedrooms, one full bath, kitchen & living room. Well & septic. Parcel #04-023-00-00-04-000. 1/2-year taxes \$1,675.21. Great investment opportunity w/ convenient location close to highway, shopping & downtown Kent.