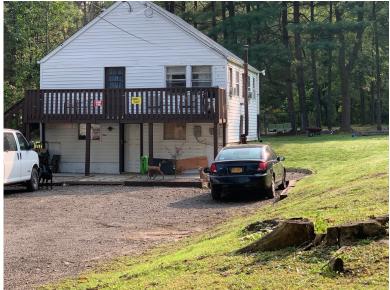

Directions: From I-76, take the State Route 43 exit and head north to the property. Watch for KIKO signs.

Information is believed to be accurate but not guaranteed. KIKO Auctioneers

Location, Location, Location: 2.461 Acres, partially wooded in high traffic count area. Zoned GC (General Commercial). Property features a Duplex built in 1940 w/ approx. 1,144 sq. ft. of living. Unit #1 has one bedroom, one full bath, kitchen & living room. Unit #2 has two bedrooms, one full bath, kitchen & living room. Two-car attached garage. Additional Home built in 1950 w/ approx. 672 sq. ft. Unit #3 has three bedrooms, one full bath, kitchen & living room. Well & septic. Parcel #04-023-00-00-04-000. 1/2-year taxes \$1,675.21. Great investment opportunity w/ convenient location close to highway, shopping & downtown Kent.